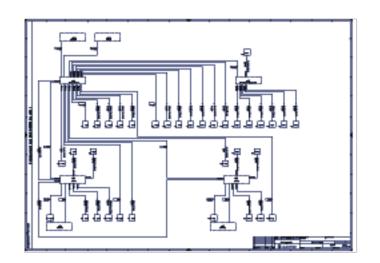

## Efficient documentation

This includes provision of such standard documentation relating to orders and projects as: cover page, circuit diagram, terminal block diagram, layout diagram, material lists and BOMs in the most diverse forms in the CAD system or Excel, wiring and connection lists as well as cable overview and cable assignment overviews

The symbol-based circuit diagram design is created in ELCAD in an editing view which — according to many ELCAD users — is globally unrivalled in terms of efficiency. Thus the optimal and long-proven combination of information presentation, rapid data manipulation and intelligent support is available for each work step.

#### High degree of automation potential

ELCAD continues to act in a graphically oriented manner, i.e. all required follow-on documents are generated from ready-made circuit diagrams - this is now done fully automatically by processes defined in the project. The user himself decides whether and to what extent this is standardized and consistent.